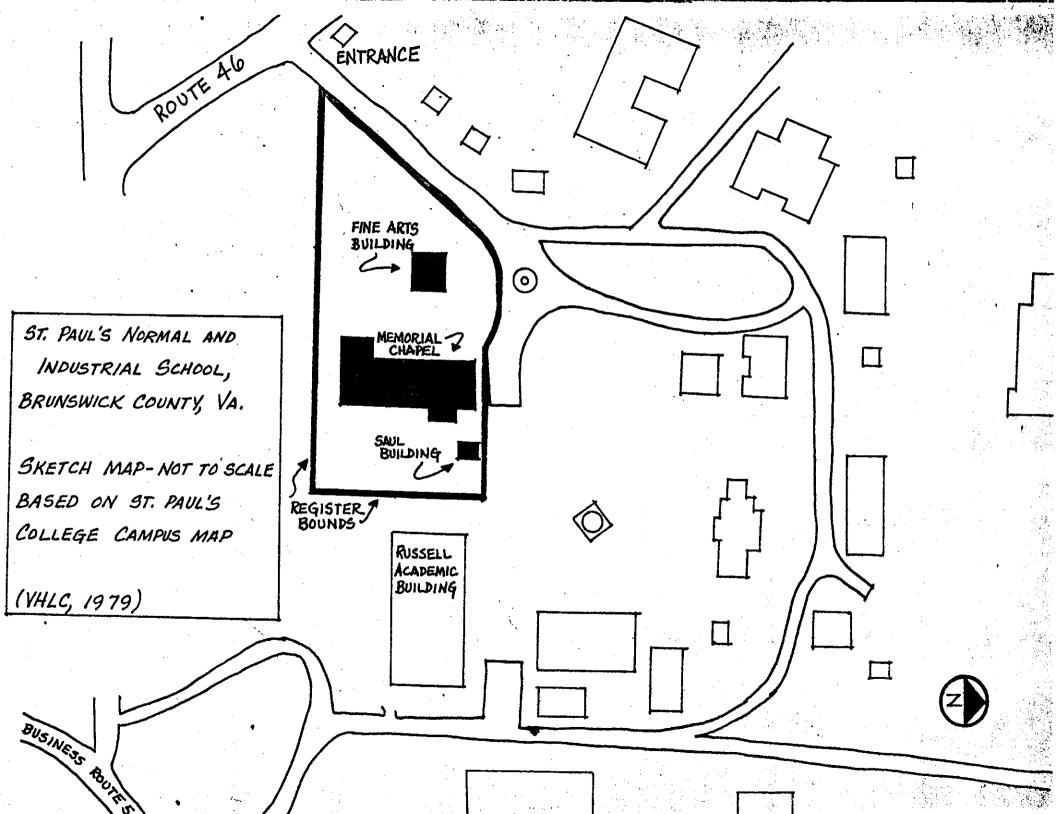

St. Paul's College occupies a campus of 900 acres in and around the town of Lawrenceville, Brunswick County. The site of the college's early buildings was described by its founder, James Solomon Russell, in his autobiography, Adventure in Faith: "The hill upon which St. Paul's School now stands was a riot of shrubbery and tangled undergrowth, part of it being an old burying-ground...".

The college's oldest buildings include a complex which consists of St. Paul's Memorial Chapel (1904), the Saul Building (1883), and the Fine Arts Building (1904: formerly the president's house). The buildings are adjacent to one another and exhibit diversity of style and materials.

### ST. PAUL'S MEMORIAL CHAPEL

The most prominent building in the early complex is St. Paul's Memorial Chapel, built in 1904. The Chapel, according to Russell, "marked the beginning of the era of brick structures on the campus. Before this, all our buildings had been frame". Gothic Revival in style, the chapel is a two-and-one-half-story, stretcher-bond brick structure covered by a slate roof. The main (south) elevation is dominated by a three-story bell and entrance tower containing a cornerstone dated 1904". The main entrance is located on the tower's first floor and consists of a double-door, arched entry. The second story contains small paired stained-glass windows on all but the east elevation. The third story is comprised of an open arched lantern with pronounced brick archivolt trim. The tower is capped by a brick battlement, and the gable-roof nave is located to the east of the tower. The south elevation is dominated by a tri-part, stained-glass window encased in cement. This window was originally a part of the north elevation and was relocated during a recent renovation. Three segmental-arch, 1/1 hung-sash windows are found on the basement story. A small, pointed stained-glass window is high in the gable. Corner angled buttresses frame the nave's south elevation.

### SAUL BUILDING

The Saul Building, the first building erected at St. Paul's, was built in 1888. James Solomon Russell writes of the first building:

(See Continuation Sheet #1)

| PERIOD         | AF                     | REAS OF SIGNIFICANCE CH | ECK AND JUSTIFY BELOW   | •                   |
|----------------|------------------------|-------------------------|-------------------------|---------------------|
| PREHISTORIC    | ARCHEOLOGY-PREHISTORIC | COMMUNITY PLANNING      | _LANDSCAPE ARCHITECTURE | X_RELIGION          |
| 1400-1499      | ARCHEOLOGY-HISTORIC    | CONSERVATION            | LAW                     | SCIENCE             |
| 1500-1599      | AGRICULTURE            | ECONOMICS               | LITERATURE              | SCULPTURE           |
| 1600-1699      | ARCHITECTURE           | X EDUCATION             | MILITARY                | SOCIAL/HUMANITARIAN |
| 1700-1799      | ART                    | ENGINEERING             | MUSIC                   | THEATER             |
| X_1800-1899    | COMMERCE               | EXPLORATION/SETTLEMENT  | PHILOSOPHY              | TRANSPORTATION      |
| X_19001904     | COMMUNICATIONS         | INDUSTRY                | POLITICS/GOVERNMENT     | _OTHER (SPECIFY)    |
| and the second | and the second second  | INVENTION               |                         | •                   |
|                |                        |                         |                         | •                   |